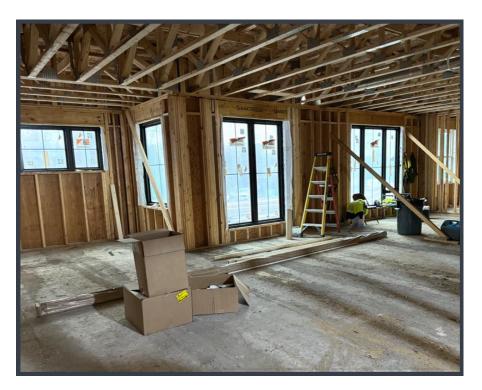

View from East Shore Drive, facing North.

View of Billiards Room

*View of beautiful Lake Phalen as crane drops trusses into place.* 

View facing north - curb and 1st layer of asphalt complete!