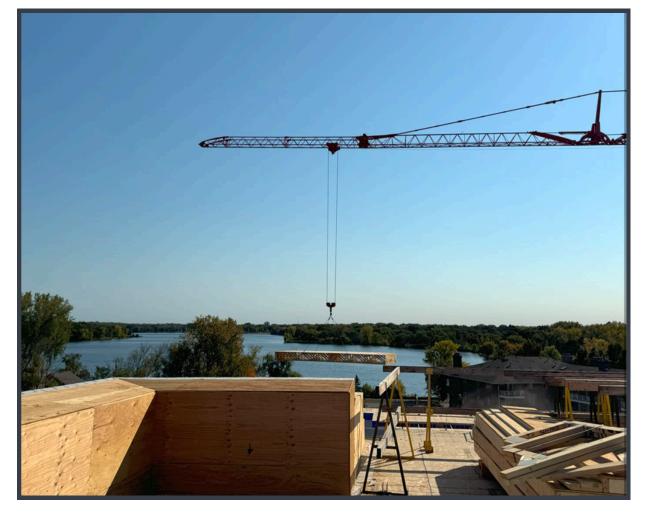

View from East Shore Drive, facing North.

View of Billiards Room

*View of beautiful Lake Phalen as crane drops trusses into place.* 

View facing north - curb and 1st layer of asphalt complete!