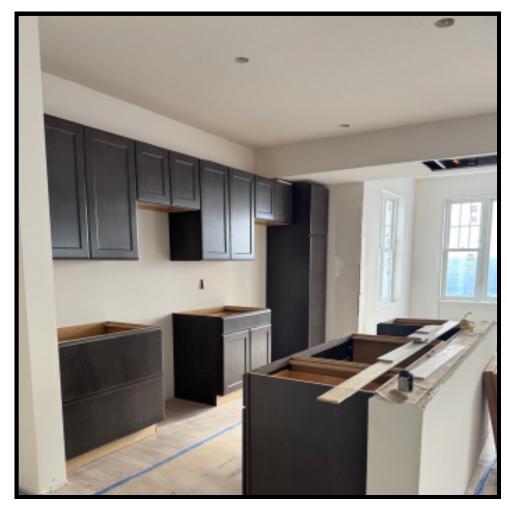

View of North elevation - siding underway!

View from main entry - sidewalks complete!

Image of Michael Collins Kitchen in The Belmont Collection

Image of the Buzz Aldrin Kitchen in the Shore Collection