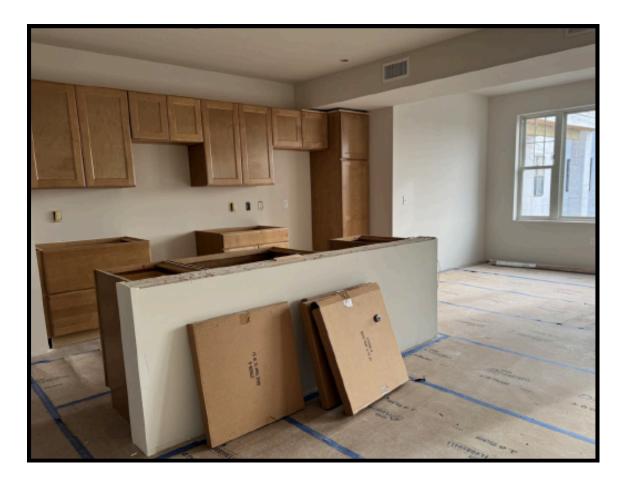

View of North elevation - siding underway!

View from main entry - sidewalks complete!

Image of Michael Collins Kitchen in The Belmont Collection

Image of the Buzz Aldrin Kitchen in the Shore Collection